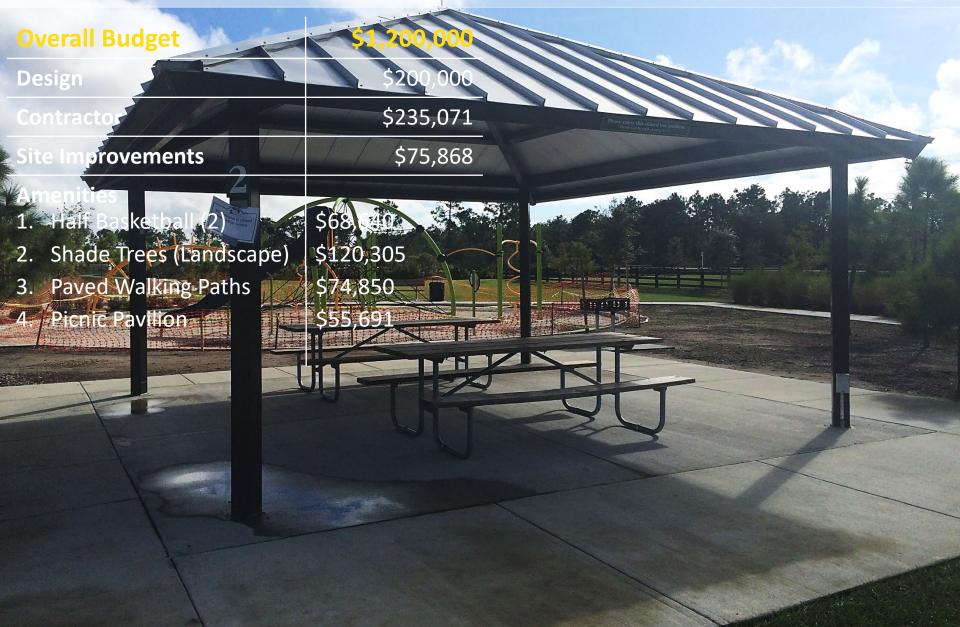

| Overall Budget                      | \$1,200,000 |
|-------------------------------------|-------------|
| Design                              | \$200,000   |
| Contractor                          | \$235,071   |
| Site Improvements                   | \$75,868    |
| Amenities<br>1. Half Basketball (2) | \$68,640    |

ATTION .

| Overall Budget                      | \$1,200,000 |
|-------------------------------------|-------------|
| Design                              | \$200,000   |
| Contractor                          | \$235,071   |
| Site Improvements                   | \$75,868    |
| Amenities<br>1. Half Basketball (2) | \$68,640    |

2. Shade Trees (Landscape) \$120,305

| Overall Budget                                                                                                                    | \$1,200,000                       |
|-----------------------------------------------------------------------------------------------------------------------------------|-----------------------------------|
| Design                                                                                                                            | \$200,000                         |
| Contractor                                                                                                                        | \$235,071                         |
| Site Improvements                                                                                                                 | \$75,868                          |
| <ul> <li>Amenities</li> <li>1. Half Basketball (2)</li> <li>2. Shade Trees (Landscape)</li> <li>3. Paved Walking Paths</li> </ul> | \$68,640<br>\$120,305<br>\$74,850 |

| 0                    | verall Budget                                                                                                                    | \$1,200,000                                                |
|----------------------|----------------------------------------------------------------------------------------------------------------------------------|------------------------------------------------------------|
| De                   | esign                                                                                                                            | \$200,000                                                  |
| Со                   | ontractor                                                                                                                        | \$235,071                                                  |
| Sit                  | te Improvements                                                                                                                  | \$75,868                                                   |
| 1.<br>2.<br>3.<br>4. | menities<br>Half Basketball (2)<br>Shade Trees (Landscape)<br>Paved Walking Paths<br>Picnic Pavilion<br>Playground/Picnic Tables | \$68,640<br>\$120,305<br>\$74,850<br>\$55,691<br>\$335,787 |

| Overall Budget              | \$1,200,000 |                                                                                                                                                                                                                                                                                                                                                                                                                                                                                                                                                                                                                                                                                                                                                                                                                                                                                                                                                                                                                                                                                                                                                                                                                                                                                                                                                                                                                                                                                                                                                                                                                                                                                                                                                                                                                                                                                    |
|-----------------------------|-------------|------------------------------------------------------------------------------------------------------------------------------------------------------------------------------------------------------------------------------------------------------------------------------------------------------------------------------------------------------------------------------------------------------------------------------------------------------------------------------------------------------------------------------------------------------------------------------------------------------------------------------------------------------------------------------------------------------------------------------------------------------------------------------------------------------------------------------------------------------------------------------------------------------------------------------------------------------------------------------------------------------------------------------------------------------------------------------------------------------------------------------------------------------------------------------------------------------------------------------------------------------------------------------------------------------------------------------------------------------------------------------------------------------------------------------------------------------------------------------------------------------------------------------------------------------------------------------------------------------------------------------------------------------------------------------------------------------------------------------------------------------------------------------------------------------------------------------------------------------------------------------------|
| Design                      | \$200,000   |                                                                                                                                                                                                                                                                                                                                                                                                                                                                                                                                                                                                                                                                                                                                                                                                                                                                                                                                                                                                                                                                                                                                                                                                                                                                                                                                                                                                                                                                                                                                                                                                                                                                                                                                                                                                                                                                                    |
| Contractor                  | \$235,071   |                                                                                                                                                                                                                                                                                                                                                                                                                                                                                                                                                                                                                                                                                                                                                                                                                                                                                                                                                                                                                                                                                                                                                                                                                                                                                                                                                                                                                                                                                                                                                                                                                                                                                                                                                                                                                                                                                    |
| Site Improvements           | \$75,868    | Welcome to<br>Independence Park<br>5849 New Independence Pikwy.                                                                                                                                                                                                                                                                                                                                                                                                                                                                                                                                                                                                                                                                                                                                                                                                                                                                                                                                                                                                                                                                                                                                                                                                                                                                                                                                                                                                                                                                                                                                                                                                                                                                                                                                                                                                                    |
| Amenities                   |             | 407-254-1940<br>Orange County Parks & Recreation<br>Is Marite in Fueld                                                                                                                                                                                                                                                                                                                                                                                                                                                                                                                                                                                                                                                                                                                                                                                                                                                                                                                                                                                                                                                                                                                                                                                                                                                                                                                                                                                                                                                                                                                                                                                                                                                                                                                                                                                                             |
| 1. Half Basketball (2)      | \$68,640    |                                                                                                                                                                                                                                                                                                                                                                                                                                                                                                                                                                                                                                                                                                                                                                                                                                                                                                                                                                                                                                                                                                                                                                                                                                                                                                                                                                                                                                                                                                                                                                                                                                                                                                                                                                                                                                                                                    |
| 2. Shade Trees (Landscape)  | \$120,305   |                                                                                                                                                                                                                                                                                                                                                                                                                                                                                                                                                                                                                                                                                                                                                                                                                                                                                                                                                                                                                                                                                                                                                                                                                                                                                                                                                                                                                                                                                                                                                                                                                                                                                                                                                                                                                                                                                    |
| 3. Paved Walking Paths      | \$74,850    |                                                                                                                                                                                                                                                                                                                                                                                                                                                                                                                                                                                                                                                                                                                                                                                                                                                                                                                                                                                                                                                                                                                                                                                                                                                                                                                                                                                                                                                                                                                                                                                                                                                                                                                                                                                                                                                                                    |
| 4. Picnic Pavilion          | \$55,691    |                                                                                                                                                                                                                                                                                                                                                                                                                                                                                                                                                                                                                                                                                                                                                                                                                                                                                                                                                                                                                                                                                                                                                                                                                                                                                                                                                                                                                                                                                                                                                                                                                                                                                                                                                                                                                                                                                    |
| 5. Playground/Picnic Tables | \$335,787   |                                                                                                                                                                                                                                                                                                                                                                                                                                                                                                                                                                                                                                                                                                                                                                                                                                                                                                                                                                                                                                                                                                                                                                                                                                                                                                                                                                                                                                                                                                                                                                                                                                                                                                                                                                                                                                                                                    |
| 6. Multi-Purpose Field      | \$25,700    |                                                                                                                                                                                                                                                                                                                                                                                                                                                                                                                                                                                                                                                                                                                                                                                                                                                                                                                                                                                                                                                                                                                                                                                                                                                                                                                                                                                                                                                                                                                                                                                                                                                                                                                                                                                                                                                                                    |
|                             |             | States in the second seco |

| Overall Budget              | \$1,200,000 |                                                                                                                 |
|-----------------------------|-------------|-----------------------------------------------------------------------------------------------------------------|
| Design                      | \$200,000   |                                                                                                                 |
| Contractor                  | \$235,071   |                                                                                                                 |
| Site Improvements           | \$75,868    | Welcome to<br>Independence Park<br>5849 New Independence Pkwy.                                                  |
| Amenities                   |             | 407-254-1940<br>Orange County Parks & Recreation<br>B. Sunt's in Parks                                          |
| 1. Half Basketball (2)      | \$68,640    |                                                                                                                 |
| 2. Shade Trees (Landscape)  | \$120,305   |                                                                                                                 |
| 3. Paved Walking Paths      | \$74,850    |                                                                                                                 |
| 4. Picnic Pavilion          | \$55,691    | The second se |
| 5. Playground/Picnic Tables | \$335,787   |                                                                                                                 |
| 6. Multi-Purpose Field      | \$25,700    |                                                                                                                 |
| Amenities                   | \$680,973   | The second s  |
|                             |             |                                                                                                                 |
|                             |             |                                                                                                                 |
|                             |             |                                                                                                                 |