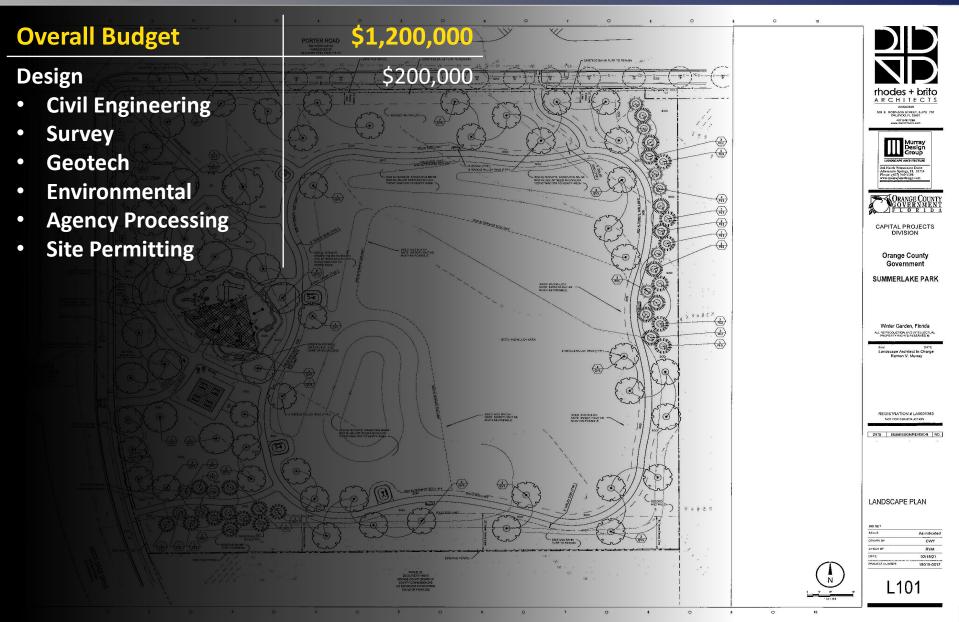

- Welcome Introductions
- Survey Results
- Cost Breakdown
- Conceptual Master Plan
- Timeline
- Questions & Comments
- Closing Remarks

Budget Breakdown

| Overall Budget                                              | \$1,200,000 |
|-------------------------------------------------------------|-------------|
| Design                                                      | \$200,000   |
| <b>Contractor</b>                                           | \$235,071   |
| <ul><li>Mobilization</li><li>Bond &amp; Insurance</li></ul> |             |
| Overhead & Profit                                           |             |
| Contingency 10%                                             |             |

**Budget Breakdown** 

| Overall Budget                                                                                                                                                                         | \$1,200,000 |  |
|----------------------------------------------------------------------------------------------------------------------------------------------------------------------------------------|-------------|--|
| Design                                                                                                                                                                                 | \$200,000   |  |
| Contractor                                                                                                                                                                             | \$235,071   |  |
| <ul> <li>Site Improvements</li> <li>Construction Entryway</li> <li>Fencing</li> <li>Clearing</li> <li>Utilities &amp; Piping</li> <li>Pond Excavation</li> <li>Park Signage</li> </ul> | \$75,868    |  |