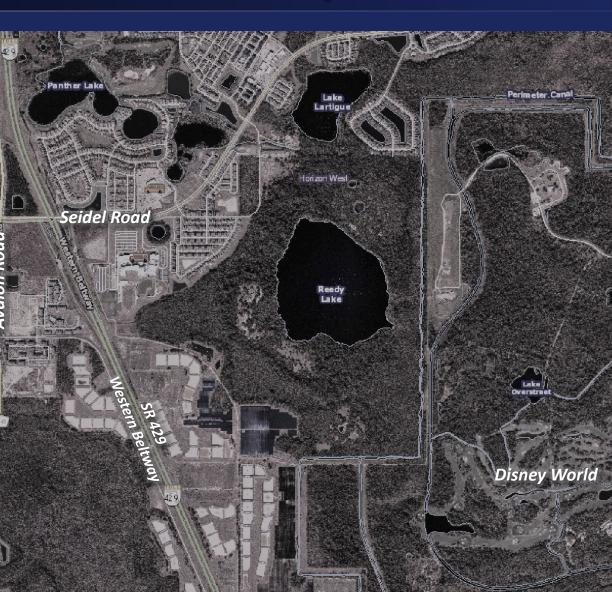

#### Site Overview – Area Map

Hickory Nut Lake

Lost Creek Drive

ake

**Future** 

Thric

School Site

5 Acres Future Park