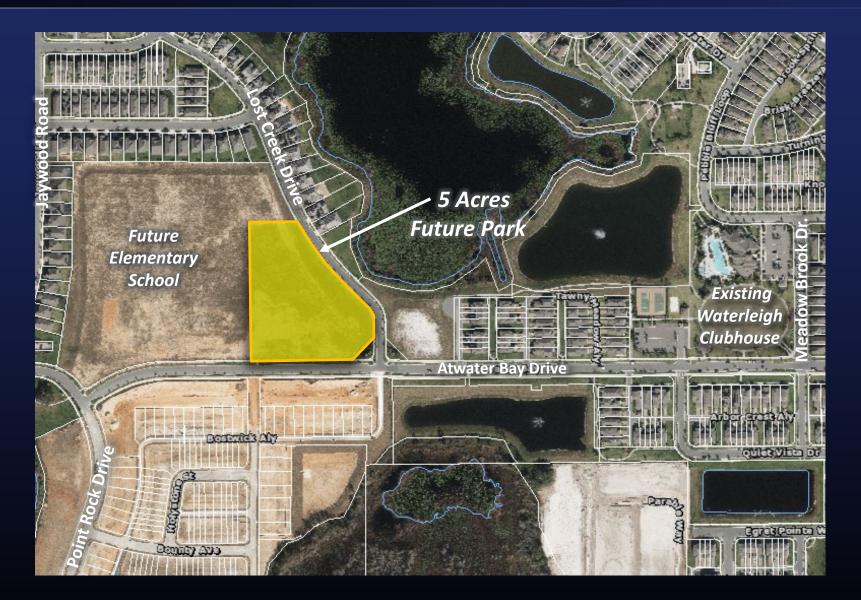

#### Site Overview – Area Map

Hickory Nut Lake

Lost Creek Drive

ake

**Future** 

Thric

School Site

5 Acres Future Park

Atwater Bay Drive Waterway Passage Dr.

es North to

Lake

Future Waterleigh Park South

South

#### Site Overview – Site Close Up